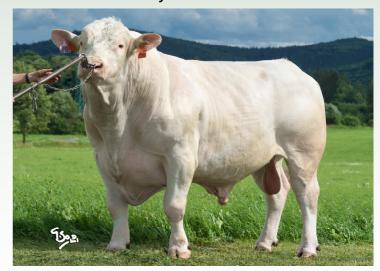

## **VERDEL P**

**ZIT 193** 

\*31.3.2012

HB number: 434000663599032

breeder: Novakova Hana, Sira

**PŮVOD:** 

**TAMILLY** 

**ZTI 567** 

### **CALVING:**

difficult normal easy

Verdel P is hot new bull from Novak's farm. His parentage is an interesting combination of Czech-French genetics. His father is Tamily, great French insemination bull, champion of maternal traits. Father of mother is Czech legendary bull Jock P. Mr. Novak, breeder, says: "My aim was to produce a polled bull with good muscling who would improve maternal traits. This is very difficult considering the polled genetic. Therefore I used French number 1 for maternal traits in father position and daughter of Jock with very good muscling and easy calving. Verdel showed excellent growth since birth and we also were lucky with the

Polled character transmitted from his mother. Verdel has all predispositions to bring "muscled polled genetics"."

| Exterior evaluation |    |    |               |    |    |             |    |    |          |       |
|---------------------|----|----|---------------|----|----|-------------|----|----|----------|-------|
| Conformation        |    |    | Body capacity |    |    | Muscularity |    |    | Breeding | Total |
| VT                  | DT | НМ | PŠ            | НН | DZ | PL          | HŘ | ZÁ | type     | rotar |
| 9                   | 7  | 10 | 6             | 7  | 7  | 6           | 7  | 7  | 7        | 73    |