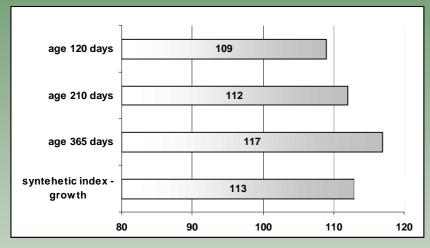

# RELATIVE BREEDING VALUES –DIRECT EFFECT (CZ, 6/2016)

76 calves in 13 herds

### PERFORMANCE TEST

120 days
259 kg
210 days
400 kg
365 days
602 kg
Daily gain since birth
1534 g