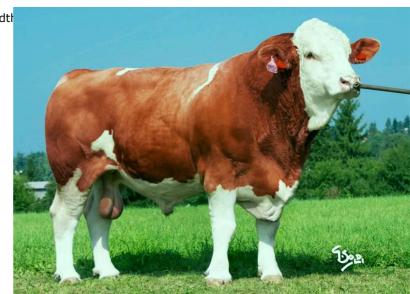

#### **ABBREVIATIONS:**

VT - height , DT - length, HM - weight, PŠ - chest width

HH - chest depth, DZ - pelvis length, PL - shoulder,

HŘ - top line, ZÁ - Thigs

Urquell Pwas born on Kasperske Hory farm. His father Don Leon P, bull of German-Canadian pedigree, was imported from Denmark. Urquell passed his performance test in Cunkov station. His exterior was evaluated by excellen 83 points. Moreover, his daily gain in test was 2250 g. His first insemination doses were sold to Germany in order to be used in pure breeding.