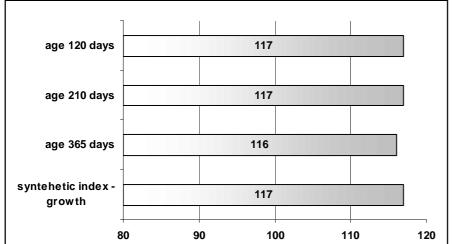

### **BV - Conformation**

| HEIGHT        | 105 |
|---------------|-----|
| LENGTH        | 115 |
| WEIGHT        | 108 |
| BODY CAPACITY | 117 |
| MUSCLING      | 116 |
| BREEDING TYPE | 116 |

| Exterior evaluation |    |               |    |             |    |          |       |    |      |       |
|---------------------|----|---------------|----|-------------|----|----------|-------|----|------|-------|
| Conformation        |    | Body capacity |    | Muscularity |    | Breeding | Total |    |      |       |
| VT                  | DT | НМ            | PŠ | НН          | DZ | PL       | HŘ    | ZÁ | type | Total |
| 9                   | 8  | 10            | 8  | 8           | 8  | 7        | 8     | 8  | 9    | 83    |